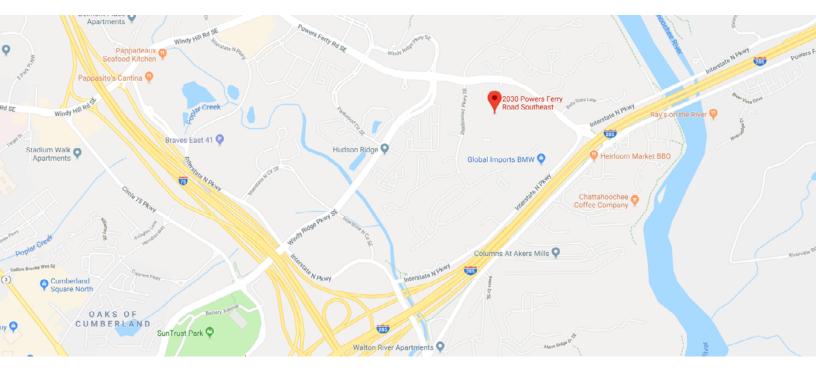

## LOCATION - 2030 Powers Ferry Road SE, Atlanta, GA 30339

Powers Ferry Business Park is located just eight tenths of a mile from the SunTrust Park and minutes from both I-75 and I-285. With multitudes of housing, restaurants, and shopping options within close proximity, there is never a shortage of things to do or see. Local amenities include Moe's, Boneheads, Doc Greens and Dunkin Donuts, just to name a few.